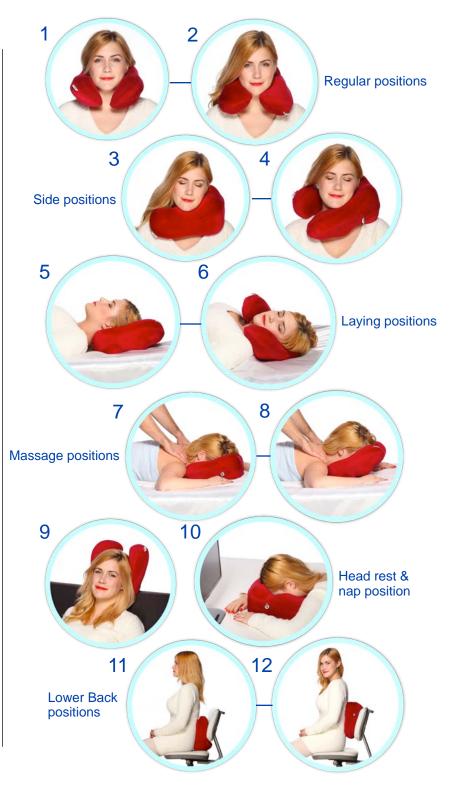

#### Features:

- Elegantly designed to fit around the neck while resting comfortably on the upper back and shoulders. Therefore, providing exceptional support and relieving tension and stress.
- Patented design allows for versatility. Use in 4 distinctive ways and up to 12 different comfort positions.
- Support structure embedded inside the memory foam provides optimal weight support while at the same time allowing for maximum product flexibility.
- Fits snugly and won't slip off the shoulders.
- Removable and washable pillow case. (See Product Care)
- Includes color-matched backpack style bag.